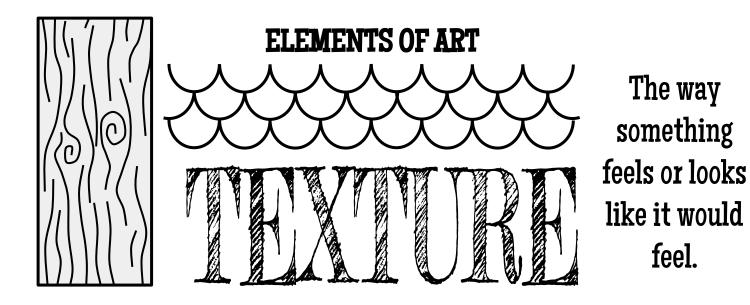

# **REAL TEXTURE**

# **IMPLIED TEXTURE**

The way something actually feels.

The way something looks like it could feel.

| Soft  | Rough | Wet    |
|-------|-------|--------|
|       |       |        |
|       |       |        |
| Bumpy | Woven | Smooth |
|       |       |        |
|       |       |        |